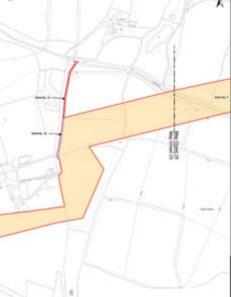

Land to the North of Old School House – Wiston Estate Plan 3

To view impact on of construction access on Wiston Estate Farm Business and the inappropriate siting of construction accesses. Can be seen from the Highway and accessed via Private Land.