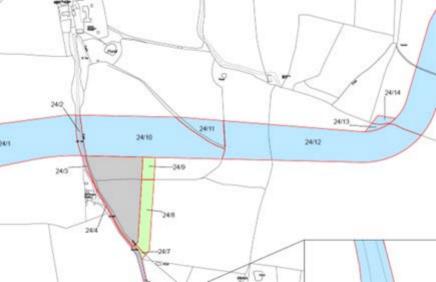

Land to the North of Old School House – Wiston Estate Plan 3

To view impact on of construction access on Wiston Estate Farm Business and the inappropriate siting of construction accesses. Can be seen from the Highway and accessed via Private Land.