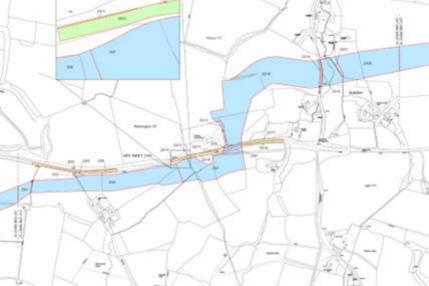

Submission ID: 25624

Land adjoining Washington Road – Wiston Estate Plan 1.

To view impact on farm tenants' businesses. To view the proposed Wet Pools compound and the Highway Safety concerns of the impact of the access on to Washington Road. Can be seen from the Highway and accessed via Private Land

Land adjoining Washington Road (continued) - Wiston Estate Plan 2.

To view impact of proposed sterilisation by the enforcement of restrictive covenants on potential vineyard and mineral uses. Can be seen from the Highway and accessed via Private Land.